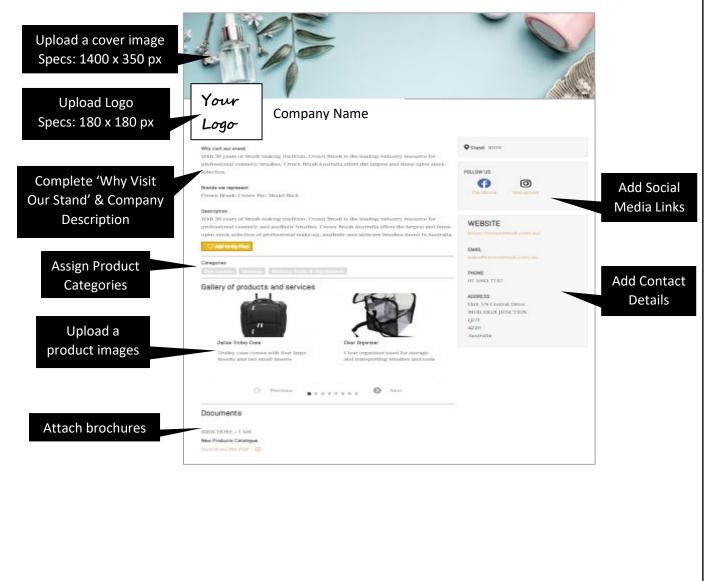

STEP 3. Complete details, let the visitors know what you will be showcasing at the show.